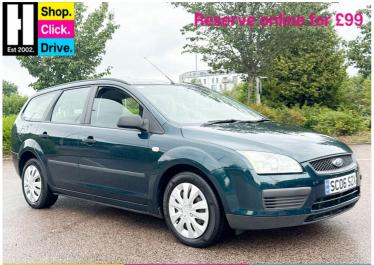

## 2006(06) Ford Focus 1.6 LX 5dr £2,320

Overview

| 127,950 miles |
|---------------|
| Petrol        |
| 1.6           |
| Estate        |
| Automatic     |
| Kelp Green    |
| N/A           |
| SC06SZX       |
|               |