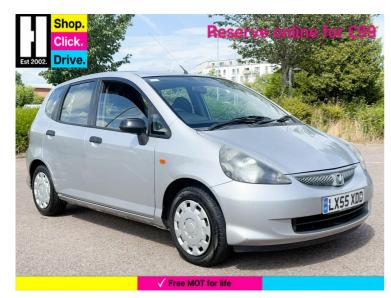

## 2005(55) Honda Jazz 1.2 i-DSI S 5dr

**£999** was £1,300

## Overview

| Mileage         | 125,577 miles    |
|-----------------|------------------|
| Fuel Type       | Petrol           |
| Engine Size     | 1.2              |
| Bodystyle       | Hatchback        |
| Transmission    | Manual           |
| Exterior Colour | Satellite Silver |
| Previous Owners | N/A              |
| Registration    | LX55XDD          |