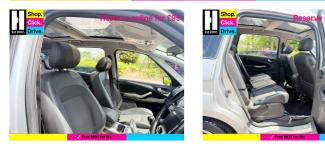

Panorama Roof, Partial Leather with Cloth, Metallic Paint, Privacy Glass, Adjustable Steering Column/Wheel, Air Bag Driver, Air Bag Passenger, Air Bag Side, Air-Conditioning (Automatic), Alarm, Alloy Wheels (17in), Anti-Lock Brakes, Armrest, Body Coloured Bumpers, Central Door Locking, Centre Rear Seat Belt, Computer, Electric Windows (Front/Rear), Front Fog Lights, Head Air Bags, Head Restraints, Heated Front Screen, Immobiliser, In Car Entertainment (Radio/CD), Mirrors External, Paint Metallic, Power Socket, Power-Assisted Steering, Roof Rails, Seat - ISOFIX Anchorage Point, Seat Height Adjustment, Seat Lumbar Support, Side Protection Mouldings, Speakers, Steering Wheel Mounted Controls (Audio), Upholstery Cloth