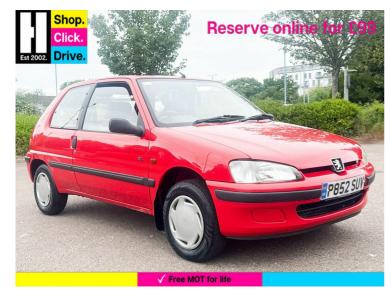

## 1997(P) Peugeot 106 1.6 XL 3dr £3,800

## Overview

| Mileage         | 54,428 miles |  |
|-----------------|--------------|--|
| Fuel Type       | Petrol       |  |
| Engine Size     | 1.6          |  |
| Bodystyle       | Hatchback    |  |
| Transmission    | Automatic    |  |
| Exterior Colour | Lucifer Red  |  |
| Previous Owners | N/A          |  |
| Registration    | P852SUV      |  |
|                 |              |  |