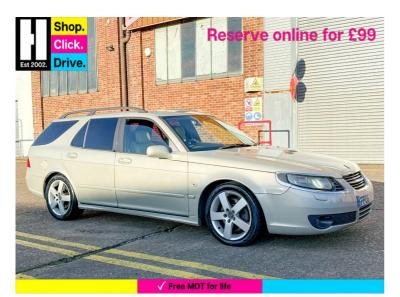

## 2006(06) Saab 9-5 2.3 HOT Aero 5dr

## **£1,099** was £1,499

Overview

| Mileage         | 202,379 miles    |
|-----------------|------------------|
| Fuel Type       | Petrol           |
| Engine Size     | 2.3              |
| Bodystyle       | Estate           |
| Transmission    | Manual           |
| Exterior Colour | Parchment Silver |
| Previous Owners | N/A              |
| Registration    | FP06YFU          |