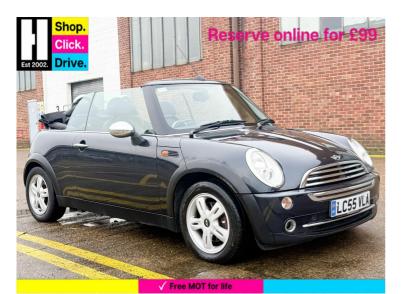

## 2005(55) MINI Convertible 1.6 One Euro 4 2dr £1,820

Overview

| Mileage         | 126,935 miles |
|-----------------|---------------|
| Fuel Type       | Petrol        |
| Engine Size     | 1.6           |
| Bodystyle       | Convertible   |
| Transmission    | Manual        |
| Exterior Colour | Astro Black   |
| Previous Owners | N/A           |
| Registration    | LC55VLA       |