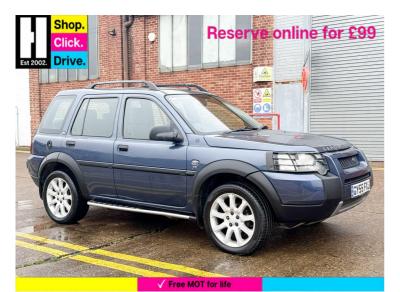

## 2005(55) Land Rover Freelander 2.0 TD4 SE 5dr £1,820

Overview

| Mileage         | 169,938 miles |  |  |
|-----------------|---------------|--|--|
| Fuel Type       | Diesel        |  |  |
| Engine Size     | 21            |  |  |
| Bodystyle       | Station Wagon |  |  |
| Transmission    | Automatic     |  |  |
| Exterior Colour | Cairns Blue   |  |  |
| Previous Owners | N/A           |  |  |
| Registration    | GY55FXJ       |  |  |