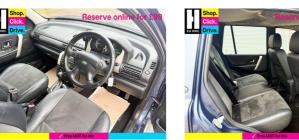

16in Freedom Alloys (x5), Adjustable Steering Column/Wheel, Air Bag Driver, Air Bag Passenger, Air Conditioning, Alcantara Seat Facings, Alloy Wheels (16in), Anti-Lock Brakes, Armrest, Central Door Locking, Electric Windows (Front/Rear), Fuel Burning Heater, Fuel Burning Heater (Td4 Only), Head Restraints, Heated Front Screen, Heated Seats, Heated Windscreen, ICE RDS in Dash 6 CD/Radio, Immobiliser, In Car Entertainment (Radio/CD Autochanger), Mirrors External, Park Distance Control, Passenger Illuminated Sunvisor, Power-Assisted Steering, Powerfold Mirrors, Rear Loadspace Cover, Rear Mud Flaps, Remote Steering Wheel Controls, Roof Rails, Seat Lumbar Support, Seats Heated (Driver/Passenger/Rear), Spare Wheel, Speakers, Upholstery Suede Effect