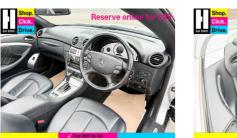

CD Changer in Glove Compartment-6Disc, Leather Upholstery, Metallic Paint, Alloy Wheels - 17in 10 Spoke with Sport Suspension, Remote Boot Closing, Adjustable Steering Column/Wheel, Air Bag Driver, Air Bag Passenger, Air Bag Side, Alarm, Alloy Wheels (17in), Anti-Lock Brakes, Armrest, Central Door Locking, Climate Control, Cruise Control, Electric Windows (Front/Rear), Electronic Stability Programme, Front Fog Lights, Head Restraints, Immobiliser, In Car Entertainment (Radio/CD), Mirrors External (Electric Heated/Folding), Mirrors Internal, Power-Assisted Steering, Seat - ISOFIX Anchorage Point (Two Seats - Rear), Spare Wheel (Space Saver), Speakers, Steering Wheel Mounted Controls, Traction Control System, Upholstery Cloth