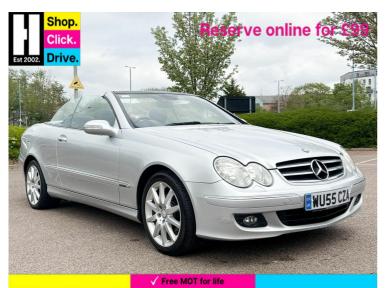

## 2005(55) Mercedes-Benz CLK 3.0 CLK280 Avantgarde Cabriolet 7G-Tronic 2dr

## £2,625\_ was £2,820

Overview

| Mileage         | 97,419 miles     |
|-----------------|------------------|
| Fuel Type       | Petrol           |
| Engine Size     | 3                |
| Bodystyle       | Cabriolet        |
| Transmission    | Automatic        |
| Exterior Colour | Brilliant Silver |
| Previous Owners | N/A              |
| Registration    | WU55CZA          |

CD Changer in Glove Compartment-6Disc, Leather Upholstery, Metallic Paint, Alloy Wheels - 17in 10 Spoke with Sport Suspension, Remote Boot Closing, Adjustable Steering Column/Wheel, Air Bag Driver, Air Bag Passenger, Air Bag Side, Alarm, Alloy Wheels (17in), Anti-Lock Brakes, Armrest, Central Door Locking, Climate Control, Cruise Control, Electric Windows (Front/Rear), Electronic Stability Programme, Front Fog Lights, Head Restraints, Immobiliser, In Car Entertainment (Radio/CD), Mirrors External (Electric Heated/Folding), Mirrors Internal, Power-Assisted Steering, Seat - ISOFIX Anchorage Point (Two Seats - Rear), Spare Wheel (Space Saver), Speakers, Steering Wheel Mounted Controls, Traction Control System, Upholstery Cloth