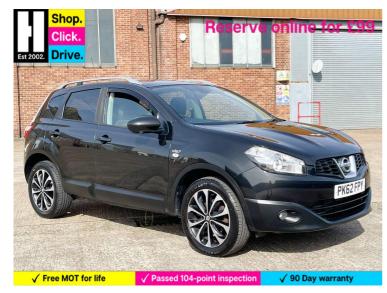

## 2012(62) Nissan Qashqai 1.5 dCi n-tec+ 2WD Euro 5 5dr

£3,971 was £4,180

## Overview

| Mileage         | 103,221 miles  |
|-----------------|----------------|
| Fuel Type       | Diesel         |
| Engine Size     | 1.5            |
| Bodystyle       | Hatchback      |
| Transmission    | Manual         |
| Exterior Colour | Midnight Black |
| Previous Owners | 2              |
| Registration    | PK62FPY        |