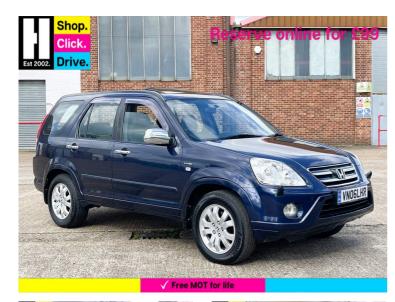

## 2006(06) Honda CR-V 2.0 i-VTEC Executive 5dr

£3,124

## Overview

| Mileage         | 148,331 miles |
|-----------------|---------------|
| Fuel Type       | Petrol        |
| Engine Size     | 21            |
| Bodystyle       | Estate        |
| Transmission    | Automatic     |
| Exterior Colour | Royal Blue    |
| Previous Owners | 2             |
| Registration    | VN06LHR       |