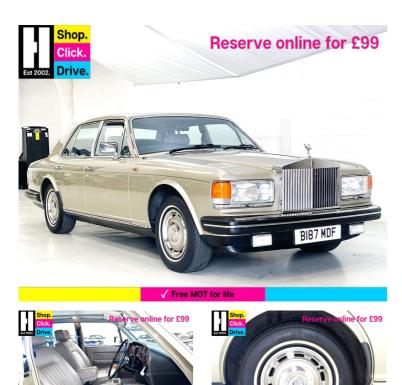

## 1984(B) Rolls-Royce Silver Spirit 6.8 4dr

£16,570

## Overview

| Mileage         | 49,667 miles |  |  |
|-----------------|--------------|--|--|
| Fuel Type       | Petrol       |  |  |
| Engine Size     | 6.8          |  |  |
| Bodystyle       | Saloon       |  |  |
| Transmission    | Automatic    |  |  |
| Exterior Colour | Magnolia     |  |  |
| Previous Owners | N/A          |  |  |
| Registration    | B187MDF      |  |  |